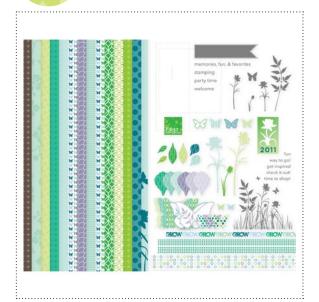

## DIGITAL STUDIO™ | Artwork Thumbnails

127361 CONVENTION 2011 DESIGNER TEMPLATE

127362 CONVENTION 2011 DIGITAL PHOTO KIT

127413 SCHOOL COLORS STAMP BRUSH SET

127411 A IS FOR APPLE STAMP BRUSH SET

**127427** SCHOOL LINES STAMP BRUSH

127428 GOOD GRID STAMP BRUSH

| ✓ | Item # | Download Name                     | Contents      | Coordinating Colors                                                                                                                                                 | US Price | CAN Price | Release Date | Designer Template         |
|---|--------|-----------------------------------|---------------|---------------------------------------------------------------------------------------------------------------------------------------------------------------------|----------|-----------|--------------|---------------------------|
|   | 127361 | CONVENTION 2011 DESIGNER TEMPLATE | brush set, 14 | Bashful Blue, Daffodil Delight, Early<br>Espresso, Island Indigo, Pool Party, Whisper<br>White, Wisteria Wonder, and additional<br>Convention 2011 exclusive colors | \$14.95  | \$18.50   | 8/2/11       | 24-page 8" x 8" photobook |
|   | 127362 | CONVENTION 2011 DIGITAL PHOTO KIT | 125           |                                                                                                                                                                     | \$9.95   | \$12.50   | 8/2/11       |                           |
|   | 127411 | A IS FOR APPLE STAMP BRUSH SET    | 10-piece      |                                                                                                                                                                     | \$5.95   | \$7.95    | 8/2/11       | one-page 5" x 5"          |
|   | 127412 | FOR TEACHER STAMP BRUSH SET       | 3-piece       |                                                                                                                                                                     | \$0.95   | \$1.25    | 8/2/11       |                           |
|   | 127413 | SCHOOL COLORS STAMP BRUSH SET     | 2-piece       |                                                                                                                                                                     | \$0.95   | \$1.25    | 8/2/11       |                           |
|   | 127427 | SCHOOL LINES STAMP BRUSH          | 1-piece       |                                                                                                                                                                     | \$0.95   | \$1.25    | 8/2/11       |                           |
|   | 127428 | GOOD GRID STAMP BRUSH             | 1-piece       |                                                                                                                                                                     | \$0.95   | \$1.25    | 8/2/11       |                           |