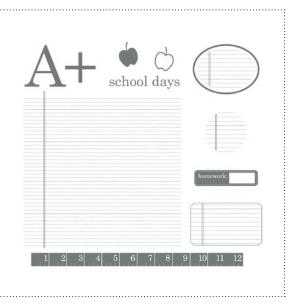

## DIGITAL STUDIO™ | Artwork Thumbnails

127361 CONVENTION 2011 DESIGNER TEMPLATE

127362 CONVENTION 2011 DIGITAL PHOTO KIT

127413 SCHOOL COLORS STAMP BRUSH SET

127411 A IS FOR APPLE STAMP BRUSH SET

**127427** SCHOOL LINES STAMP BRUSH

127428 GOOD GRID STAMP BRUSH

| ✓ | Item # | Download Name                     | Contents      | Coordinating Colors                                                                                                                                                 | US Price | CAN Price | Release Date | Designer Template         |
|---|--------|-----------------------------------|---------------|---------------------------------------------------------------------------------------------------------------------------------------------------------------------|----------|-----------|--------------|---------------------------|
|   | 127361 | CONVENTION 2011 DESIGNER TEMPLATE | brush set, 14 | Bashful Blue, Daffodil Delight, Early<br>Espresso, Island Indigo, Pool Party, Whisper<br>White, Wisteria Wonder, and additional<br>Convention 2011 exclusive colors | \$14.95  | \$18.50   | 8/2/11       | 24-page 8" x 8" photobook |
|   | 127362 | CONVENTION 2011 DIGITAL PHOTO KIT | 125           |                                                                                                                                                                     | \$9.95   | \$12.50   | 8/2/11       |                           |
|   | 127411 | A IS FOR APPLE STAMP BRUSH SET    | 10-piece      |                                                                                                                                                                     | \$5.95   | \$7.95    | 8/2/11       | one-page 5" x 5"          |
|   | 127412 | FOR TEACHER STAMP BRUSH SET       | 3-piece       |                                                                                                                                                                     | \$0.95   | \$1.25    | 8/2/11       |                           |
|   | 127413 | SCHOOL COLORS STAMP BRUSH SET     | 2-piece       |                                                                                                                                                                     | \$0.95   | \$1.25    | 8/2/11       |                           |
|   | 127427 | SCHOOL LINES STAMP BRUSH          | 1-piece       |                                                                                                                                                                     | \$0.95   | \$1.25    | 8/2/11       |                           |
|   | 127428 | GOOD GRID STAMP BRUSH             | 1-piece       |                                                                                                                                                                     | \$0.95   | \$1.25    | 8/2/11       |                           |